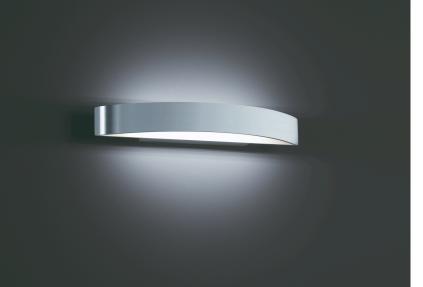

## description

YONA, wall luminaire, aluminium polished - mat white, LED replaceable by specialist, indirect, IP20

| material and dimensions |                                   |
|-------------------------|-----------------------------------|
| color                   | aluminium polished - mat<br>white |
| material                | aluminium                         |
| dimensions              | L 50 mm x B 375 mm x H 115<br>mm  |
| weight                  | 1 kg                              |
|                         |                                   |