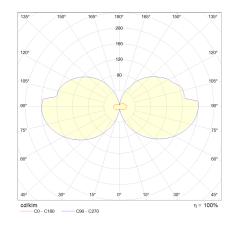

## light and electric specifications

| lightsource                    | LED replaceable by specialist |  |
|--------------------------------|-------------------------------|--|
| control                        | not dimmable                  |  |
| system demand                  | 46 W                          |  |
| net                            | 3,090 lm (luminaire/net)      |  |
| gross                          | 5,040 lm (LED-module/gross)   |  |
| light color                    | 2,900 K                       |  |
| CRI                            | 90-100                        |  |
| light emission                 | direct/indirect               |  |
| degree of protection           | IP44                          |  |
| protection class               | 1                             |  |
| Product type according to EU   |                               |  |
| 2019/2015 and EU               | containing product            |  |
| 2019/2020                      |                               |  |
| Energy efficiency class of the | F                             |  |
| built-in light source(s)       | F                             |  |