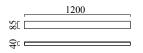

## description

incl. fixing for wall or mirror mounting

VIS, wall luminaire, chrome, LED replaceable by specialist, direct/indirect, IP44

| material and dimensions |                               |
|-------------------------|-------------------------------|
| color                   | chrome                        |
| material                | aluminium + satinised acrylic |
|                         | glass                         |
| dimensions              | L 1,200 mm x B 40 mm x H      |
|                         | 85 mm                         |
| weight                  | 1.5 kg                        |
|                         |                               |