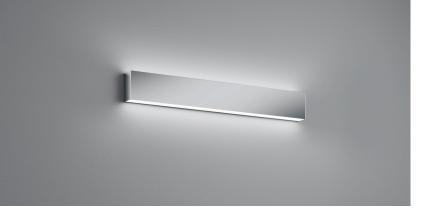

## description

incl. fixing for wall or mirror mounting

VIS, wall luminaire, chrome, LED replaceable by specialist, direct/indirect, IP44

| material and dimensions |                               |
|-------------------------|-------------------------------|
| color                   | chrome                        |
| material                | aluminium + satinised acrylic |
|                         | glass                         |
| dimensions              | L 600 mm x B 40 mm x H 85     |
|                         | mm                            |
| weight                  | 0.85 kg                       |
|                         |                               |