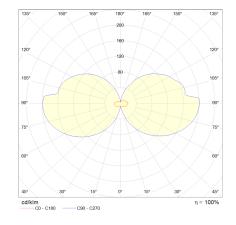

## light and electric specifications

| <u> </u>                       |                               |
|--------------------------------|-------------------------------|
| lightsource                    | LED replaceable by specialist |
| control                        | not dimmable                  |
| system demand                  | 23 W                          |
| net                            | 1,540 lm (luminaire/net)      |
| gross                          | 2,490 lm (LED-module/gross)   |
| light color                    | 2,900 K                       |
| CRI                            | 90-100                        |
| light emission                 | direct/indirect               |
| degree of protection           | IP44                          |
| protection class               | 1                             |
| Product type according to EU   |                               |
| 2019/2015 and EU               | containing product            |
| 2019/2020                      |                               |
| Energy efficiency class of the | F                             |
| built-in light source(s)       |                               |