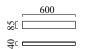

## description

incl. fixing for wall or mirror mounting

VIS, wall luminaire, chrome, LED replaceable by specialist, direct/indirect, IP44

| material and dimensions |                               |
|-------------------------|-------------------------------|
| color                   | chrome                        |
| material                | aluminium + satinised acrylic |
|                         | glass                         |
| dimensions              | L 600 mm x B 40 mm x H 85     |
|                         | mm                            |
| weight                  | 0.85 kg                       |
|                         |                               |