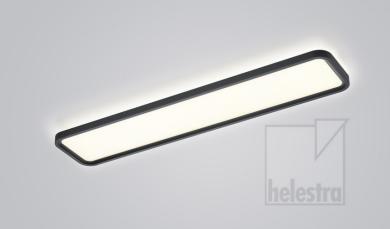

# description

housing for LED driver can be mounted flexibly behind or next to the luminaire

VIRTO, ceiling luminaire, mat black, LED not exchangeable, direct/indirect, IP20

### material and dimensions

| color      | mat black             |
|------------|-----------------------|
| material   | aluminium + prismatic |
|            | de-glaring cover      |
| dimensions | L 1,200 mm x B 260 mm |
|            | x H 60 mm             |
| weight     | 6.15 kg               |
|            |                       |