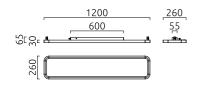

### material and dimensions

| color      | mat black             |
|------------|-----------------------|
| material   | aluminium + prismatic |
|            | de-glaring cover      |
| dimensions | L 1,200 mm x B 260 mm |
|            | x H 60 mm             |
| weight     | 6.15 kg               |
|            |                       |