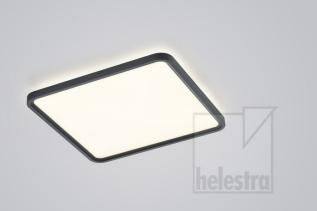

### description

housing for LED driver can be mounted flexibly behind or next to the luminaire

VIRTO, ceiling luminaire, mat black, LED not exchangeable, direct/indirect, IP20

#### material and dimensions

| color      | mat black             |
|------------|-----------------------|
| material   | aluminium + prismatic |
| Indendi    | de-glaring cover      |
| dimensions | L 610 mm x B 610 mm x |
| umensions  | H 60 mm               |
| weight     | 6.15 kg               |
|            |                       |