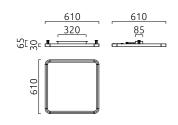

#### material and dimensions

| color      | mat black             |
|------------|-----------------------|
| material   | aluminium + prismatic |
| Indendi    | de-glaring cover      |
| dimensions | L 610 mm x B 610 mm x |
| umensions  | H 60 mm               |
| weight     | 6.15 kg               |
|            |                       |