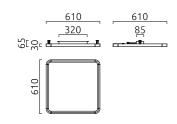

## material and dimensions

| color      | mat white             |
|------------|-----------------------|
| material   | aluminium + prismatic |
|            | de-glaring cover      |
| dimensions | L 610 mm x B 610 mm x |
| aimensions | H 60 mm               |
| weight     | 6.15 kg               |