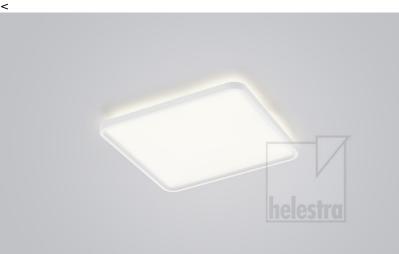

## description

housing for LED driver can be mounted flexibly behind or next to the luminaire

VIRTO, ceiling luminaire, mat white, LED not exchangeable, direct/indirect, IP20

## material and dimensions

| color      | mat white             |
|------------|-----------------------|
| material   | aluminium + prismatic |
|            | de-glaring cover      |
| dimensions | L 610 mm x B 610 mm x |
| aimensions | H 60 mm               |
| weight     | 6.15 kg               |