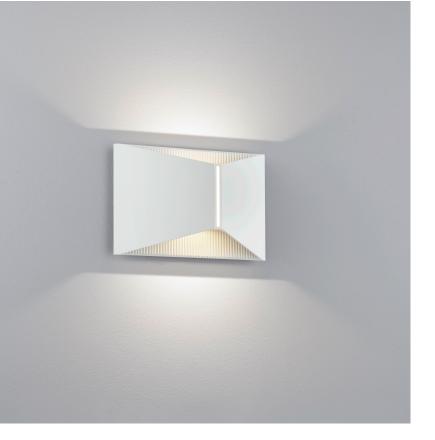

## description

Wall light for indoor and outdoor use. Light emission approx.  $130^{\circ}$  upwards and downwards.

IP65 - protected against water jets, dust-tight

VID, wall luminaire, mat white, LED replaceable by specialist, direct/indirect, IP65

| material and dimensions |                            |
|-------------------------|----------------------------|
| color                   | mat white                  |
| material                | aluminium                  |
| dimensions              | L 180 mm x B 120 mm x H 70 |
|                         | mm                         |
| weight                  | 0.64 kg                    |
|                         |                            |

| light and electric specifications                             |                                |
|---------------------------------------------------------------|--------------------------------|
| lightsource                                                   | LED replaceable by specialist  |
| control                                                       | dimmable trailing/leading edge |
| system demand                                                 | 10 W                           |
| net                                                           | 690 lm (luminaire/net)         |
| gross                                                         | 1,180 lm (LED-module/gross)    |
| light color                                                   | 2,700 K                        |
| CRI                                                           | 90-100                         |
| beam angle                                                    | 130 °                          |
| light emission                                                | direct/indirect                |
| degree of protection                                          | IP65                           |
| protection class                                              | 1                              |
| Product type according to EU<br>2019/2015 and EU<br>2019/2020 | containing product             |
| Energy efficiency class of the built-in light source(s)       | F                              |