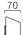

| material and dimensions |                            |
|-------------------------|----------------------------|
| color                   | mat white                  |
| material                | aluminium                  |
| dimensions              | L 180 mm x B 120 mm x H 70 |
|                         | mm                         |
| weight                  | 0.64 kg                    |
|                         |                            |