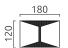

| material and dimensions |                            |
|-------------------------|----------------------------|
| color                   | mat white                  |
| material                | aluminium                  |
| dimensions              | L 180 mm x B 120 mm x H 70 |
|                         | mm                         |
| weight                  | 0.64 kg                    |
|                         |                            |