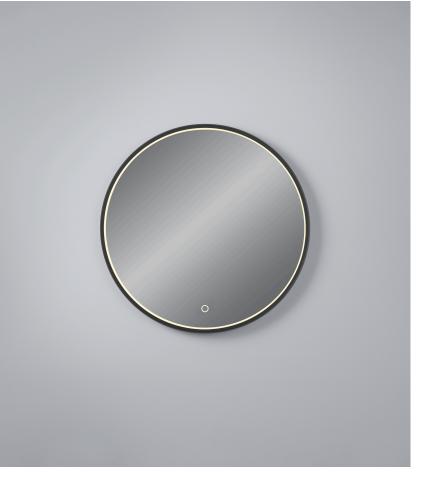

## description

The VIDO illuminated mirror combines a high-quality crystal mirror with a fully-fledged light.

IP44 - splash-proof, heated and therefore protected against fogging.

Sensor switch on the mirror:

- a short press switches the light on or off
- long press adjusts the light colour between 2700 K and 6500 K

VIDO, black - mirror, LED replaceable by specialist, direct, IP44

Direct light emission

built-in light source(s)

| color      | black - mirror                         |
|------------|----------------------------------------|
| material   | aluminium + satinised acrylic diffusor |
| dimensions | D 600 mm x H 40 mm                     |
| weight     | 4.2 kg                                 |