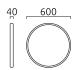

| color      | black - mirror                         |
|------------|----------------------------------------|
| material   | aluminium + satinised acrylic diffusor |
| dimensions | D 600 mm x H 40 mm                     |
| weight     | 4.2 kg                                 |