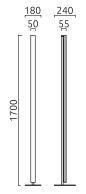

## description

VENTA, floor luminaire, mat black - chrome, LED replaceable by specialist, direct, IP30

| material and dimensions |                                        |
|-------------------------|----------------------------------------|
| color                   | mat black - chrome                     |
| material                | aluminium + satinised acrylic diffusor |
| dimensions              | L 180 mm x B 240 mm x H<br>1,700 mm    |
| weight                  | 3.1 kg                                 |