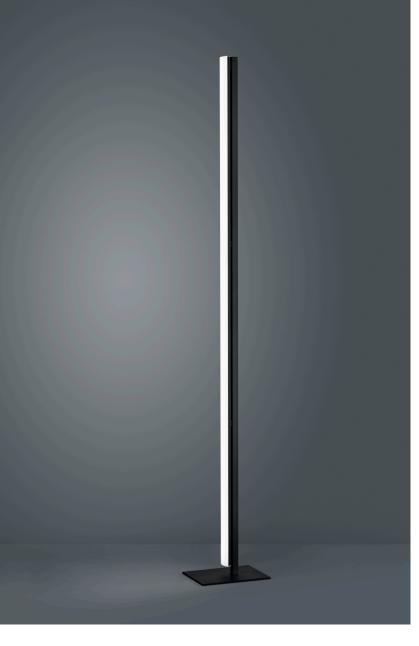

## description

VENTA, floor luminaire, mat black - chrome, LED replaceable by specialist, direct, IP30

| material and dimensions |                                        |
|-------------------------|----------------------------------------|
| color                   | mat black - chrome                     |
| material                | aluminium + satinised acrylic diffusor |
| dimensions              | L 180 mm x B 240 mm x H<br>1,700 mm    |
| weight                  | 3.1 kg                                 |