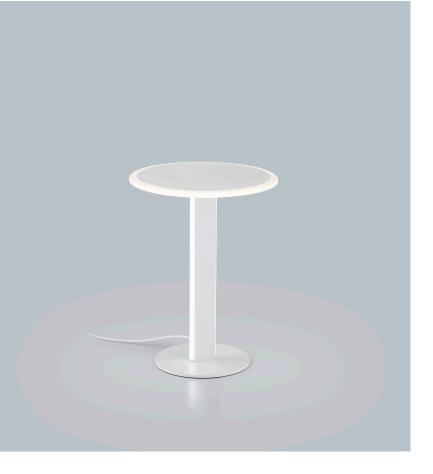

## description

Table lamp with integrated dimmer for infinitely variable brightness adjustment

VAYA, table luminaire, mat white, LED replaceable by specialist, direct, IP20

| material and dimensions           |                                        |  |
|-----------------------------------|----------------------------------------|--|
| color                             | mat white                              |  |
| material                          | aluminium + satinised acrylic diffusor |  |
| dimensions                        | D 230 mm x H 300 mm                    |  |
| weight                            | 1.36 kg                                |  |
|                                   |                                        |  |
| light and electric specifications |                                        |  |
| lightsource                       | LED replaceable by specialist          |  |
| control                           | integrated dimmer                      |  |
| system demand                     | 18 W                                   |  |