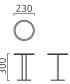

## description

Table lamp with integrated dimmer for infinitely variable brightness adjustment

VAYA, table luminaire, mat white, LED replaceable by specialist, direct, IP20

| material and dimensions           |                                        |  |
|-----------------------------------|----------------------------------------|--|
| color                             | mat white                              |  |
| material                          | aluminium + satinised acrylic diffusor |  |
| dimensions                        | D 230 mm x H 300 mm                    |  |
| weight                            | 1.36 kg                                |  |
|                                   |                                        |  |
| light and electric specifications |                                        |  |
| lightsource                       | LED replaceable by specialist          |  |
| control                           | integrated dimmer                      |  |
| system demand                     | 18 W                                   |  |