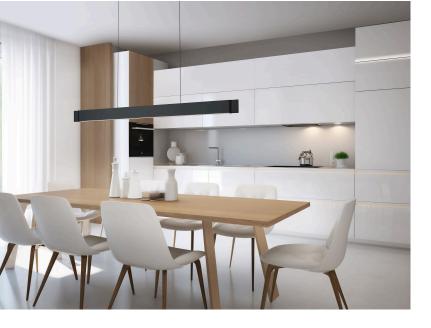

## description

Pendant luminaire with EASY-Lift for height adjustment

The lights are available in two different pendant lengths - adjustable from 100 to 210 cm and adjustable from 25 to 135 cm.

Two touch sensors for dimming the brightness and adjusting the light colour temperature between 2200 K and 6500 K

Light emission upwards and downwards

VANA, pendant luminaire, mat black, LED replaceable by specialist, direct/indirect, IP20

| material and dimensions                                       |                                        |
|---------------------------------------------------------------|----------------------------------------|
| color                                                         | mat black                              |
| material                                                      | aluminium + satinised acrylic diffusor |
| dimensions                                                    | L 1,300 mm x B 85 mm x H<br>2,100 mm   |
| height adjustment                                             | EASY-LIFT height adjustment            |
| suspension length                                             | 1,000 mm - 2,100 mm                    |
| weight                                                        | 4.4 kg                                 |
|                                                               |                                        |
| light and electric specifications                             |                                        |
| lightsource                                                   | LED replaceable by specialist          |
| control                                                       | integrated dimmer                      |
| system demand                                                 | 40 W                                   |
| net                                                           | 3,490 lm (luminaire/net)               |
| gross                                                         | 5,400 lm (LED-module/gross)            |
| Farbtemperatur einstellbar                                    | stufenlos                              |
| light color                                                   | 2,200 K - 6,500 K                      |
| CRI                                                           | 90-100                                 |
| light emission                                                | direct/indirect                        |
| degree of protection                                          | IP20                                   |
| protection class                                              | 1                                      |
| Product type according to EU<br>2019/2015 and EU<br>2019/2020 | containing product                     |
| Energy efficiency class of the<br>built-in light source(s)    | E                                      |
|                                                               |                                        |