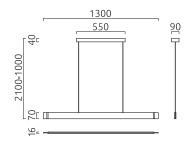

Light emission upwards and downwards

VANA, pendant luminaire, mat black, LED replaceable by specialist, direct/indirect, IP20

| material and dimensions                                       |                                        |
|---------------------------------------------------------------|----------------------------------------|
| color                                                         | mat black                              |
| material                                                      | aluminium + satinised acrylic diffusor |
| dimensions                                                    | L 1,300 mm x B 85 mm x H<br>2,100 mm   |
| height adjustment                                             | EASY-LIFT height adjustment            |
| suspension length                                             | 1,000 mm - 2,100 mm                    |
| weight                                                        | 4.4 kg                                 |
|                                                               |                                        |
| light and electric specifications                             |                                        |
| lightsource                                                   | LED replaceable by specialist          |
| control                                                       | integrated dimmer                      |
| system demand                                                 | 40 W                                   |
| net                                                           | 3,490 lm (luminaire/net)               |
| gross                                                         | 5,400 lm (LED-module/gross)            |
| Farbtemperatur einstellbar                                    | stufenlos                              |
| light color                                                   | 2,200 K - 6,500 K                      |
| CRI                                                           | 90-100                                 |
| light emission                                                | direct/indirect                        |
| degree of protection                                          | IP20                                   |
| protection class                                              | 1                                      |
| Product type according to EU<br>2019/2015 and EU<br>2019/2020 | containing product                     |
| Energy efficiency class of the<br>built-in light source(s)    | E                                      |
|                                                               |                                        |