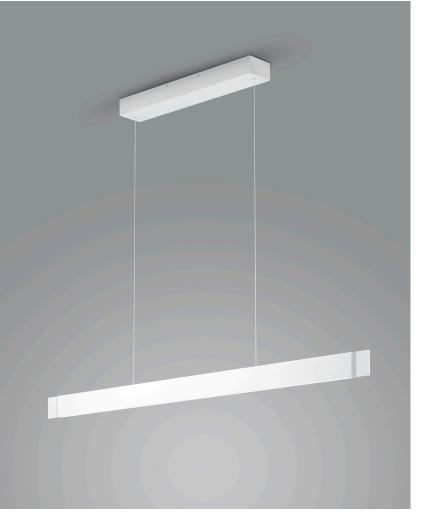

## description

Pendant luminaire with EASY-Lift for height adjustment

The lights are available in two different pendant lengths - adjustable from 100 to 210 cm and adjustable from 25 to 135 cm.

Two touch sensors for dimming the brightness and adjusting the light colour temperature between 2200 K and 6500 K

Light emission upwards and downwards

VANA, pendant luminaire, mat white, LED replaceable by specialist, direct/indirect, IP20

| material and dimensions |                                        |
|-------------------------|----------------------------------------|
| color                   | mat white                              |
| material                | aluminium + satinised acrylic diffusor |
| dimensions              | L 1,300 mm x B 85 mm x H<br>2,100 mm   |
| height adjustment       | EASY-LIFT height adjustment            |
| suspension length       | 1,000 mm - 2,100 mm                    |
| weight                  | 4.4 kg                                 |