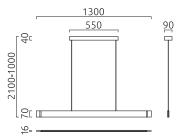

Light emission upwards and downwards

VANA, pendant luminaire, mat white, LED replaceable by specialist, direct/indirect, IP20

| material and dimensions |                                        |
|-------------------------|----------------------------------------|
| color                   | mat white                              |
| material                | aluminium + satinised acrylic diffusor |
| dimensions              | L 1,300 mm x B 85 mm x H<br>2,100 mm   |
| height adjustment       | EASY-LIFT height adjustment            |
| suspension length       | 1,000 mm - 2,100 mm                    |
| weight                  | 4.4 kg                                 |