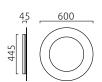

## description

2019/2015 and EU

2019/2020

|                                  | eckenleuchte, black -gold, LED            |
|----------------------------------|-------------------------------------------|
| replaceable by specialist, d     | irect/mairect, iP20                       |
| material and dimensions          |                                           |
| color                            | black -gold                               |
| material                         | steel + satinised acrylic diffusor        |
| dimensions                       | D 600 mm x H 45 mm                        |
| weight                           | 5 kg                                      |
|                                  |                                           |
| light and electric specification | ons                                       |
| lightsource                      | LED replaceable by specialist             |
| control                          | dimmable trailing/leading edge            |
| Casambi                          | optionally available with CASAMBI control |
| system demand                    | 60 W                                      |
| net                              | 2,790 lm (luminaire/net)                  |
| gross                            | 6,200 lm (LED-module/gross)               |
| light color                      | 2,700 K                                   |
| CRI                              | 90-100                                    |
| light emission                   | direct/indirect                           |
| degree of protection             | IP20                                      |
| protection class                 | 1                                         |