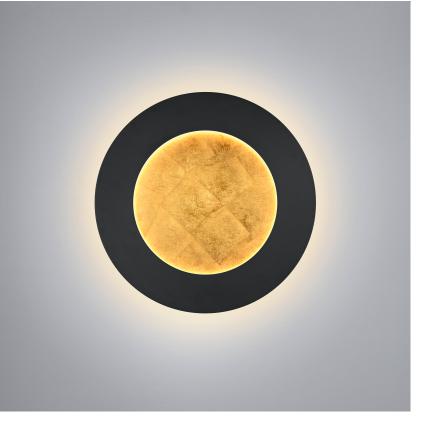

## description

2019/2015 and EU

2019/2020

|                                  | eckenleuchte, black -gold, LED            |
|----------------------------------|-------------------------------------------|
| replaceable by specialist, d     | irect/mairect, iP20                       |
| material and dimensions          |                                           |
| color                            | black -gold                               |
| material                         | steel + satinised acrylic diffusor        |
| dimensions                       | D 600 mm x H 45 mm                        |
| weight                           | 5 kg                                      |
|                                  |                                           |
| light and electric specification | ons                                       |
| lightsource                      | LED replaceable by specialist             |
| control                          | dimmable trailing/leading edge            |
| Casambi                          | optionally available with CASAMBI control |
| system demand                    | 60 W                                      |
| net                              | 2,790 lm (luminaire/net)                  |
| gross                            | 6,200 lm (LED-module/gross)               |
| light color                      | 2,700 K                                   |
| CRI                              | 90-100                                    |
| light emission                   | direct/indirect                           |
| degree of protection             | IP20                                      |
| protection class                 | 1                                         |