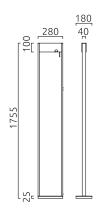

incl. two sensor dimmers for separate control of ceiling and reading light

TOKI, floor luminaire, black, LED replaceable by specialist, direct, IP20

| material and dimensions |                                       |  |
|-------------------------|---------------------------------------|--|
| color                   | black                                 |  |
| material                | steel + satinised acrylic<br>diffusor |  |
| dimensions              | L 180 mm x B 280 mm x H<br>1,755 mm   |  |