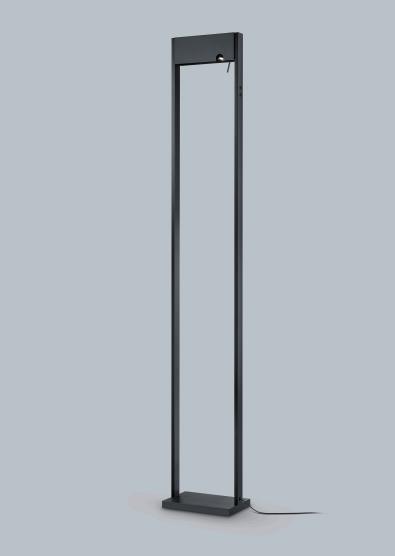

## description

The TOKI floor lamp combines functionality and aesthetics to create a stylish decorative element. The indirect light creates an appealing atmosphere and the swivelling reading light integrated in the head of the luminaire completes the floor lamp.

incl. two sensor dimmers for separate control of ceiling and reading light

TOKI, floor luminaire, black, LED replaceable by specialist, direct, IP20

| material and dimensions |                                       |  |
|-------------------------|---------------------------------------|--|
| color                   | black                                 |  |
| material                | steel + satinised acrylic<br>diffusor |  |
| dimensions              | L 180 mm x B 280 mm x H<br>1,755 mm   |  |