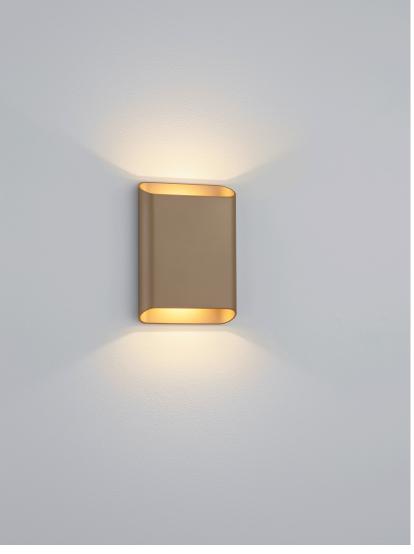

## description

short text

Wall light for indoor use

IP54 - splash-proof, dust-proof

TOCO, wall luminaire, coffee, LED replaceable by specialist, direct/indirect, IP54

## material and dimensions

| color      | coffee                     |
|------------|----------------------------|
| material   | aluminium                  |
| dimensions | L 200 mm x B 145 mm x H 40 |
|            | mm                         |
| weight     | 0.8 kg                     |

## light and electric specifications

| lightsource                                                   | LED replaceable by specialist                |
|---------------------------------------------------------------|----------------------------------------------|
| control                                                       | dimmable trailing/leading<br>edge            |
| Casambi                                                       | optionally available with<br>CASAMBI control |
| system demand                                                 | 12 W                                         |
| net                                                           | 880 lm (luminaire/net)                       |
| gross                                                         | 1,260 lm (LED-module/gross)                  |
| light color                                                   | 2,700 K                                      |
| CRI                                                           | 90-100                                       |
| light emission                                                | direct/indirect                              |
| degree of protection                                          | IP54                                         |
| protection class                                              | 1                                            |
| Product type according to EU<br>2019/2015 and EU<br>2019/2020 | containing product                           |
| Energy efficiency class of the built-in light source(s)       | F                                            |
| accessory                                                     |                                              |
| name                                                          | CASAMBI CBU-TED<br>Bluetooth Dimmer          |
| item nr.                                                      | 6100                                         |
|                                                               |                                              |