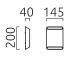

## material and dimensions

| color      | coffee                     |
|------------|----------------------------|
| material   | aluminium                  |
| dimensions | L 200 mm x B 145 mm x H 40 |
|            | mm                         |
| weight     | 0.8 kg                     |