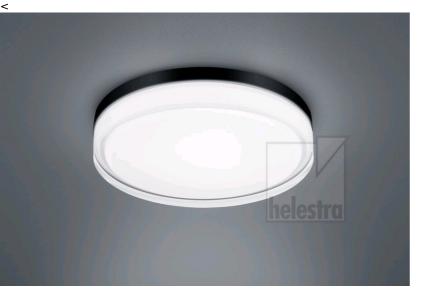

## description

TANA, ceiling luminaire, mat black, LED not exchangeable, direct, IP44

| material and dimensions |                                      |  |
|-------------------------|--------------------------------------|--|
| color                   | mat black                            |  |
| material                | steel + glass partially<br>satinised |  |
| dimensions              | D 330 mm x H 70 mm                   |  |
| weight                  | 5.8 kg                               |  |

| light and electric specifications                       |                                 |
|---------------------------------------------------------|---------------------------------|
| lightsource                                             | LED not exchangeable            |
| control                                                 | not dimmable                    |
| system demand                                           | 22 W                            |
| net                                                     | 1,050 lm (luminaire/net)        |
| gross                                                   | 2,640 lm (LED-<br>module/gross) |
| light color                                             | 2,900 K - 2,900 K               |
| CRI                                                     | 90-100                          |
| light emission                                          | direct                          |
| degree of protection                                    | IP44                            |
| protection class                                        | 1                               |
| Product type according to                               |                                 |
| EU 2019/2015 and EU                                     | containing product              |
| 2019/2020                                               |                                 |
| Energy efficiency class of the built-in light source(s) | F                               |