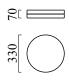

## description

TANA, ceiling luminaire, mat black, LED replaceable by specialist, direct, IP44

| Specialist, direct, if 44         |                               |
|-----------------------------------|-------------------------------|
|                                   |                               |
| material and dimensions           |                               |
| color                             | mat black                     |
| material                          | steel + glass partially       |
|                                   | satinised                     |
| dimensions                        | D 330 mm x H 70 mm            |
| weight                            | 5.8 kg                        |
| light and electric specifications |                               |
| lightsource                       | LED replaceable by specialist |
| control                           | not dimmable                  |
|                                   |                               |