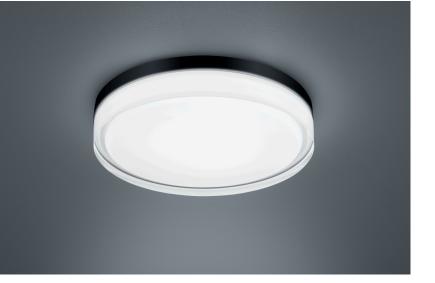

## description

TANA, ceiling luminaire, mat black, LED replaceable by specialist, direct, IP44

| Specialist, direct, if 44         |                               |
|-----------------------------------|-------------------------------|
|                                   |                               |
| material and dimensions           |                               |
| color                             | mat black                     |
| material                          | steel + glass partially       |
|                                   | satinised                     |
| dimensions                        | D 330 mm x H 70 mm            |
| weight                            | 5.8 kg                        |
| light and electric specifications |                               |
| lightsource                       | LED replaceable by specialist |
| control                           | not dimmable                  |
|                                   |                               |