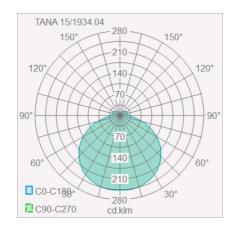

| lightsource                                                   | LED not exchangeable            |
|---------------------------------------------------------------|---------------------------------|
| control                                                       | not dimmable                    |
| system demand                                                 | 22 W                            |
| net                                                           | 1,050 lm (luminaire/net)        |
| gross                                                         | 2,640 lm (LED-<br>module/gross) |
| light color                                                   | 2,900 K - 2,900 K               |
| CRI                                                           | 90-100                          |
| light emission                                                | direct                          |
| degree of protection                                          | IP44                            |
| protection class                                              | 1                               |
| Product type according to<br>EU 2019/2015 and EU<br>2019/2020 | containing product              |
| Energy efficiency class of the built-in light source(s)       | F                               |
|                                                               |                                 |