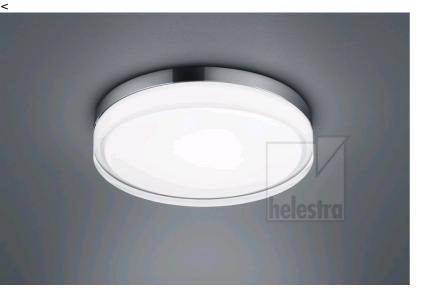

## description

TANA, ceiling luminaire, chrome, LED not exchangeable, direct, IP44

| material and dimensions      |                                      |
|------------------------------|--------------------------------------|
| color                        | chrome                               |
| material                     | steel + glass partially<br>satinised |
| dimensions                   | D 330 mm x H 70 mm                   |
| weight                       | 5.8 kg                               |
|                              |                                      |
| light and electric specifica | tions                                |
| lightsource                  | LED not exchangeable                 |