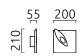

## description

TAIL, wall luminaire, black -gold, LED replaceable by specialist, indirect, IP54

| material and dimensions |                                                |
|-------------------------|------------------------------------------------|
| color                   | black -gold                                    |
| material                | cast aluminium + satinised<br>acrylic diffusor |
| dimensions              | L 210 mm x B 200 mm x H 55<br>mm               |
| weight                  | 1.87 kg                                        |