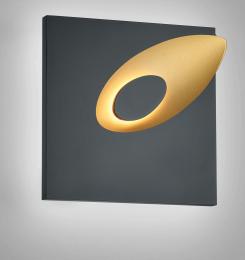

## description

TAIL, wall luminaire, black -gold, LED replaceable by specialist, indirect, IP54

| material and dimensions |                                                |
|-------------------------|------------------------------------------------|
| color                   | black -gold                                    |
| material                | cast aluminium + satinised<br>acrylic diffusor |
| dimensions              | L 210 mm x B 200 mm x H 55<br>mm               |
| weight                  | 1.87 kg                                        |