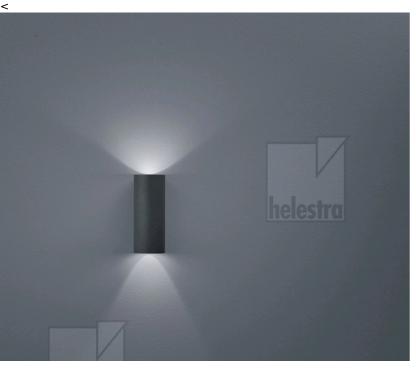

## SWIFT

| Туре       | wall luminaire |
|------------|----------------|
| item nr.   | A28704.93      |
| GTIN (EAN) | 4022671104852  |

## description

SWIFT, wall luminaire, graphite, LED not exchangeable, direct/indirect, IP65

| material and dimensions |                                 |
|-------------------------|---------------------------------|
| color                   | graphite                        |
| material                | aluminium                       |
| dimensions              | L 180 mm x B 75 mm x H<br>75 mm |
| weight                  | 1.05 kg                         |
|                         |                                 |

| light and electric specifications                             |                                   |
|---------------------------------------------------------------|-----------------------------------|
| lightsource                                                   | LED not exchangeable              |
| control                                                       | dimmable trailing/leading<br>edge |
| system demand                                                 | 7 W                               |
| net                                                           | 590 lm (luminaire/net)            |
| gross                                                         | 720 lm (LED-<br>module/gross)     |
| light color                                                   | 3,000 K - 3,000 K                 |
| CRI                                                           | 90-100                            |
| light emission                                                | direct/indirect                   |
| degree of protection                                          | IP65                              |
| protection class                                              | 1                                 |
| Product type according to<br>EU 2019/2015 and EU<br>2019/2020 | containing product                |
| Energy efficiency class of<br>the built-in light source(s)    | F                                 |
|                                                               |                                   |