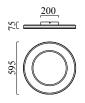

## description

SONA, ceiling luminaire, gold leaf, LED replaceable by specialist, direct, IP20

| material and dimensio | ins                        |
|-----------------------|----------------------------|
| color                 | gold leaf                  |
| material              | satinised acrylic diffusor |
| dimensions            | D 595 mm x H 75 mm         |
| weight                | 6.7 kg                     |
|                       |                            |