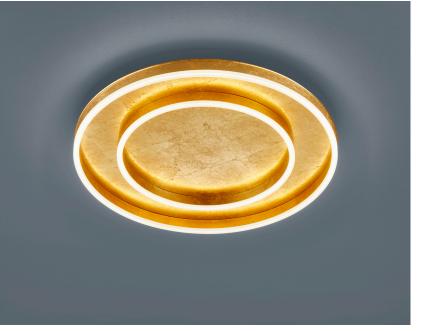

## description

SONA, ceiling luminaire, gold leaf, LED replaceable by specialist, direct, IP20

| material and dimensio | ins                        |
|-----------------------|----------------------------|
| color                 | gold leaf                  |
| material              | satinised acrylic diffusor |
| dimensions            | D 595 mm x H 75 mm         |
| weight                | 6.7 kg                     |
|                       |                            |

| light and electric specifications                       |                                           |
|---------------------------------------------------------|-------------------------------------------|
| lightsource                                             | LED replaceable by specialist             |
| control                                                 | dimmable trailing/leading edge            |
| Casambi                                                 | optionally available with CASAMBI control |
| system demand                                           | 60 W                                      |
| net                                                     | 4,690 lm (luminaire/net)                  |
| gross                                                   | 6,700 lm (LED-module/gross)               |
| light color                                             | 2,900 K                                   |
| CRI                                                     | 80-89                                     |
| light emission                                          | direct                                    |
| degree of protection                                    | IP20                                      |
| protection class                                        | 1                                         |
| Product type according to EU                            |                                           |
| 2019/2015 and EU                                        | containing product                        |
| 2019/2020                                               |                                           |
| Energy efficiency class of the built-in light source(s) | F                                         |