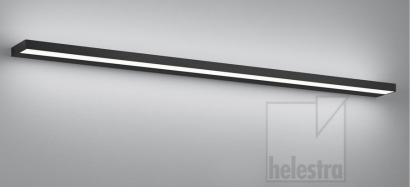

## **SLATE**

wall luminaire item nr. **18/2040.22** 

## description

Flat, elegant and bright!

The SLATE family with its different lenghts is very versatile in how to use it. In kitchens, bathroom, hallways and many other applications, the combined up- and downlight comfortably lights the space.

| color                | mat black                |
|----------------------|--------------------------|
| material             | aluminium + satinised    |
|                      | acrylic glass            |
| dimensions           | L 1,200 mm x B 25 mm x   |
|                      | H 105 mm                 |
| lightsource          | LED not exchangeable     |
| control              | not dimmable             |
| system demand        | 29 W                     |
| net                  | 1,740 lm (luminaire/net) |
| gross                | 3,120 lm (LED-           |
|                      | module/gross)            |
| light color          | 2,900 K - 2,900 K        |
| light emission       | direct/indirect          |
| degree of protection | IP44                     |