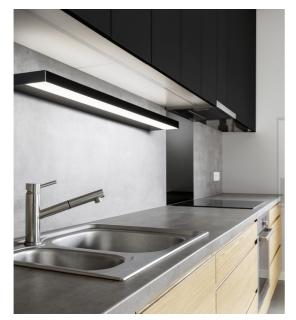

## description

Flat, elegant and bright!

The SLATE family with its different lenghts is very versatile in how to use it. In kitchens, bathroom, hallways and many other applications, the combined up- and downlight comfortably lights the space.