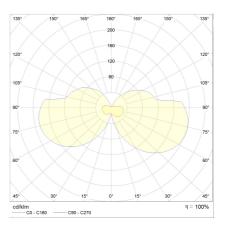

| color                | mat black                |
|----------------------|--------------------------|
| material             | aluminium + satinised    |
|                      | acrylic glass            |
| dimensions           | L 1,200 mm x B 25 mm x   |
|                      | H 105 mm                 |
| lightsource          | LED not exchangeable     |
| control              | not dimmable             |
| system demand        | 29 W                     |
| net                  | 1,740 lm (luminaire/net) |
| gross                | 3,120 lm (LED-           |
|                      | module/gross)            |
| light color          | 2,900 K - 2,900 K        |
| light emission       | direct/indirect          |
| degree of protection | IP44                     |