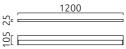

| color                | mat black                |
|----------------------|--------------------------|
| material             | aluminium + satinised    |
|                      | acrylic glass            |
| dimensions           | L 1,200 mm x B 25 mm x   |
|                      | H 105 mm                 |
| lightsource          | LED not exchangeable     |
| control              | not dimmable             |
| system demand        | 29 W                     |
| net                  | 1,740 lm (luminaire/net) |
| gross                | 3,120 lm (LED-           |
|                      | module/gross)            |
| light color          | 2,900 K - 2,900 K        |
| light emission       | direct/indirect          |
| degree of protection | IP44                     |