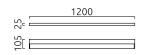

## material and dimensions

| color      | mat black                              |
|------------|----------------------------------------|
| material   | aluminium + satinised<br>acrylic glass |
| dimensions | L 1,200 mm x B 25 mm x<br>H 105 mm     |
| weight     | 1.5 kg                                 |