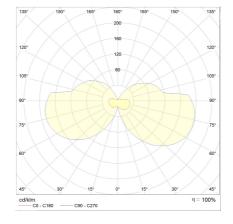

## light and electric specifications

| lightsource                                                   | LED not exchangeable            |
|---------------------------------------------------------------|---------------------------------|
| control                                                       | not dimmable                    |
| system demand                                                 | 29 W                            |
| net                                                           | 1,740 lm (luminaire/net)        |
| gross                                                         | 3,120 lm (LED-<br>module/gross) |
| light color                                                   | 2,900 K - 2,900 K               |
| CRI                                                           | 90-100                          |
| light emission                                                | direct/indirect                 |
| degree of protection                                          | IP44                            |
| protection class                                              | 1                               |
| Product type according to<br>EU 2019/2015 and EU<br>2019/2020 | containing product              |
| Energy efficiency class of<br>the built-in light source(s)    | F                               |
|                                                               |                                 |