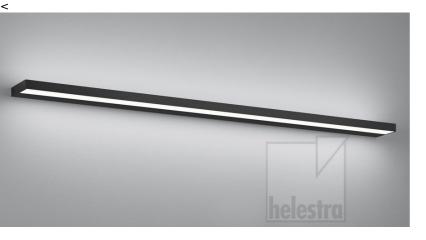

## description

Flat, elegant and bright!

The SLATE family with its different lenghts is very versatile in how to use it. In kitchens, bathroom, hallways and many other applications, the combined up- and downlight comfortably lights the space.

SLATE, wall luminaire, mat black, LED not exchangeable, direct/indirect, IP44