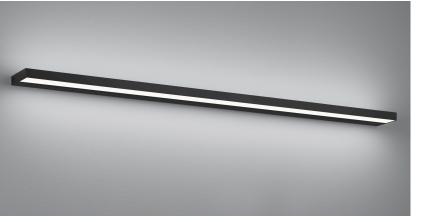

## description

Flat, elegant and bright!

The SLATE family with its different lengths is very versatile in how to use it. In kitchens, bathroom, hallways and many other applications, the combined up- and downlight comfortably lights the space.

SLATE, wall luminaire, mat black, LED replaceable by specialist, direct/indirect, IP44

| color      | mat black                     |
|------------|-------------------------------|
| material   | aluminium + satinised acrylic |
|            | glass                         |
| dimensions | L 1,200 mm x B 25 mm x H      |
|            | 105 mm                        |
| weight     | 1.5 kg                        |
|            |                               |