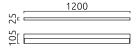

SLATE, wall luminaire, mat black, LED replaceable by specialist, direct/indirect, IP44

| color      | mat black                     |
|------------|-------------------------------|
| material   | aluminium + satinised acrylic |
|            | glass                         |
| dimensions | L 1,200 mm x B 25 mm x H      |
|            | 105 mm                        |
| weight     | 1.5 kg                        |
|            |                               |