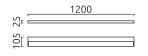

SLATE, wall luminaire, chrome, LED replaceable by specialist, direct/indirect, IP44

| material and dimensions |                                     |
|-------------------------|-------------------------------------|
| color                   | chrome                              |
| material                | aluminium + satinised acrylic glass |
| dimensions              | L 1,200 mm x B 25 mm x H<br>105 mm  |
| weight                  | 1.5 kg                              |