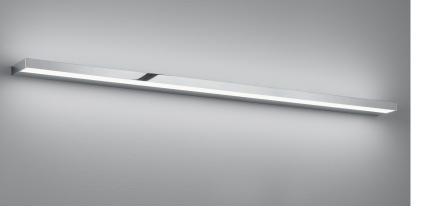

## description

Flat, elegant and bright!

The SLATE family with its different lenghts is very versatile in how to use it. In kitchens, bathroom, hallways and many other applications, the combined up- and downlight comfortably lights the space.

SLATE, wall luminaire, chrome, LED replaceable by specialist, direct/indirect, IP44

| material and dimensions |                                     |
|-------------------------|-------------------------------------|
| color                   | chrome                              |
| material                | aluminium + satinised acrylic glass |
| dimensions              | L 1,200 mm x B 25 mm x H<br>105 mm  |
| weight                  | 1.5 kg                              |