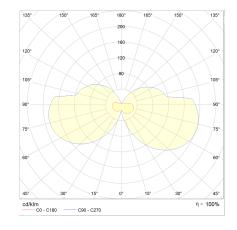

## light and electric specifications

| lightsource                    | LED replaceable by specialist |  |
|--------------------------------|-------------------------------|--|
| control                        | not dimmable                  |  |
| system demand                  | 29 W                          |  |
| net                            | 1,740 lm (luminaire/net)      |  |
| gross                          | 3,120 lm (LED-module/gross)   |  |
| light color                    | 2,900 K                       |  |
| CRI                            | 90-100                        |  |
| light emission                 | direct/indirect               |  |
| degree of protection           | IP44                          |  |
| protection class               | 1                             |  |
| Product type according to EU   |                               |  |
| 2019/2015 and EU               | containing product            |  |
| 2019/2020                      |                               |  |
| Energy efficiency class of the |                               |  |
| built-in light source(s)       | F                             |  |
|                                |                               |  |