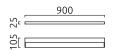

SLATE, wall luminaire, mat black, LED replaceable by specialist, direct/indirect, IP44

| material and o | dimensions |
|----------------|------------|
|----------------|------------|

| color      | mat black                     |
|------------|-------------------------------|
| material   | aluminium + satinised acrylic |
|            | glass                         |
| dimensions | L 900 mm x B 25 mm x H 105    |
|            | mm                            |
| weight     | 1.2 kg                        |