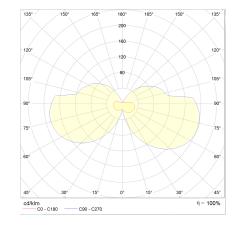

## light and electric specifications

| lightsource                    | LED replaceable by specialist |  |
|--------------------------------|-------------------------------|--|
| control                        | not dimmable                  |  |
| system demand                  | 20 W                          |  |
| net                            | 1,260 lm (luminaire/net)      |  |
| gross                          | 2,130 lm (LED-module/gross)   |  |
| light color                    | 2,900 K                       |  |
| CRI                            | 90-100                        |  |
| light emission                 | direct/indirect               |  |
| degree of protection           | IP44                          |  |
| protection class               | 1                             |  |
| Product type according to EU   |                               |  |
| 2019/2015 and EU               | containing product            |  |
| 2019/2020                      |                               |  |
| Energy efficiency class of the |                               |  |
| built-in light source(s)       | F                             |  |
|                                |                               |  |