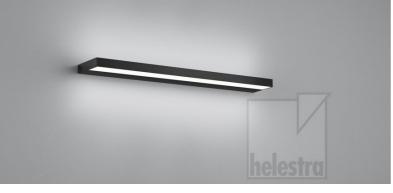

## **SLATE**

wall luminaire item nr. **18/2038.22** 

| color                | mat black              |
|----------------------|------------------------|
| material             | aluminium + satinised  |
|                      | acrylic glass          |
| dimensions           | L 600 mm x B 25 mm x H |
|                      | 105 mm                 |
| lightsource          | LED not exchangeable   |
| control              | not dimmable           |
| system demand        | 15 W                   |
| net                  | 960 lm (luminaire/net) |
| gross                | 1,570 lm (LED-         |
|                      | module/gross)          |
| light color          | 2,900 K - 2,900 K      |
| light emission       | direct/indirect        |
| degree of protection | IP44                   |