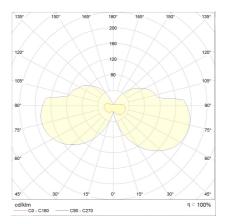

| color                | mat black              |
|----------------------|------------------------|
| material             | aluminium + satinised  |
|                      | acrylic glass          |
| dimensions           | L 600 mm x B 25 mm x H |
|                      | 105 mm                 |
| lightsource          | LED not exchangeable   |
| control              | not dimmable           |
| system demand        | 15 W                   |
| net                  | 960 lm (luminaire/net) |
| gross                | 1,570 lm (LED-         |
|                      | module/gross)          |
| light color          | 2,900 K - 2,900 K      |
| light emission       | direct/indirect        |
| degree of protection | IP44                   |