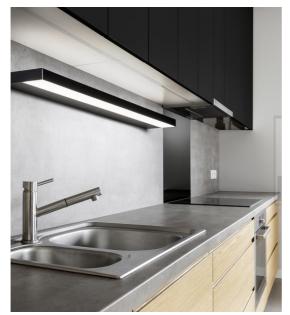

## description

Flat, elegant and bright!

The SLATE family with its different lenghts is very versatile in how to use it. In kitchens, bathroom, hallways and many other applications, the combined up- and downlight comfortably lights the space.