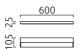

| color                | mat black              |
|----------------------|------------------------|
| material             | aluminium + satinised  |
|                      | acrylic glass          |
| dimensions           | L 600 mm x B 25 mm x H |
|                      | 105 mm                 |
| lightsource          | LED not exchangeable   |
| control              | not dimmable           |
| system demand        | 15 W                   |
| net                  | 960 lm (luminaire/net) |
| gross                | 1,570 lm (LED-         |
|                      | module/gross)          |
| light color          | 2,900 K - 2,900 K      |
| light emission       | direct/indirect        |
| degree of protection | IP44                   |