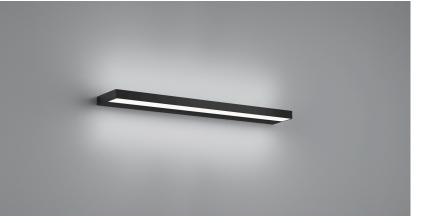

## description

Flat, elegant and bright!

The SLATE family with its different lengths is very versatile in how to use it. In kitchens, bathroom, hallways and many other applications, the combined up- and downlight comfortably lights the space.

SLATE, wall luminaire, mat black, LED replaceable by specialist, direct/indirect, IP44

| aluminium + satinised acrylic<br>glass<br>. 600 mm x B 25 mm x H 105 |
|----------------------------------------------------------------------|
|                                                                      |
| 600 mm x B 25 mm x H 105                                             |
|                                                                      |
| nm                                                                   |
| ).8 kg                                                               |
|                                                                      |
| )                                                                    |