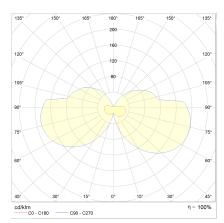

| light and electric specifications |                               |  |
|-----------------------------------|-------------------------------|--|
| lightsource                       | LED replaceable by specialist |  |
| control                           | not dimmable                  |  |
| system demand                     | 15 W                          |  |
| net                               | 960 lm (luminaire/net)        |  |
| gross                             | 1,570 lm (LED-module/gross)   |  |
| light color                       | 2,900 K                       |  |
| CRI                               | 90-100                        |  |
| light emission                    | direct/indirect               |  |
| degree of protection              | IP44                          |  |
| protection class                  | 1                             |  |
| Product type according to EU      |                               |  |
| 2019/2015 and EU                  | containing product            |  |
| 2019/2020                         |                               |  |
| Energy efficiency class of the    | F                             |  |
| built-in light source(s)          | F                             |  |