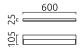

SLATE, wall luminaire, mat black, LED replaceable by specialist, direct/indirect, IP44

| aluminium + satinised acrylic<br>glass<br>. 600 mm x B 25 mm x H 105 |
|----------------------------------------------------------------------|
|                                                                      |
| 600 mm x B 25 mm x H 105                                             |
|                                                                      |
| nm                                                                   |
| ).8 kg                                                               |
|                                                                      |
| )                                                                    |