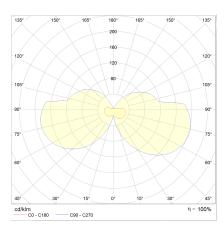

| lightsource                    | LED replaceable by specialist |
|--------------------------------|-------------------------------|
| control                        | not dimmable                  |
| system demand                  | 15 W                          |
| net                            | 960 lm (luminaire/net)        |
| gross                          | 1,570 lm (LED-module/gross)   |
| light color                    | 2,900 K                       |
| CRI                            | 90-100                        |
| light emission                 | direct/indirect               |
| degree of protection           | IP44                          |
| protection class               | 1                             |
| Product type according to EU   |                               |
| 2019/2015 and EU               | containing product            |
| 2019/2020                      |                               |
| Energy efficiency class of the | F                             |
| built-in light source(s)       |                               |