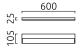

SLATE, wall luminaire, chrome, LED replaceable by specialist, direct/indirect, IP44

| material and dimensions           |                                     |
|-----------------------------------|-------------------------------------|
| color                             | chrome                              |
| material                          | aluminium + satinised acrylic glass |
| dimensions                        | L 600 mm x B 25 mm x H 105<br>mm    |
| weight                            | 0.8 kg                              |
| light and electric specifications |                                     |
| lightsource                       | LED replaceable by specialist       |
| control                           | not dimmable                        |
| system demand                     | 15 W                                |