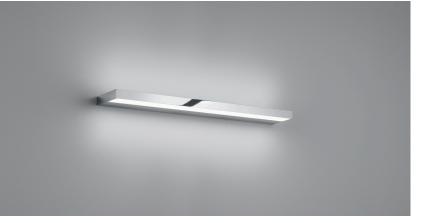

## description

Flat, elegant and bright!

The SLATE family with its different lengths is very versatile in how to use it. In kitchens, bathroom, hallways and many other applications, the combined up- and downlight comfortably lights the space.

SLATE, wall luminaire, chrome, LED replaceable by specialist, direct/indirect, IP44

| material and dimensions           |                                     |
|-----------------------------------|-------------------------------------|
| color                             | chrome                              |
| material                          | aluminium + satinised acrylic glass |
| dimensions                        | L 600 mm x B 25 mm x H 105<br>mm    |
| weight                            | 0.8 kg                              |
| light and electric specifications |                                     |
| lightsource                       | LED replaceable by specialist       |
| control                           | not dimmable                        |
| system demand                     | 15 W                                |