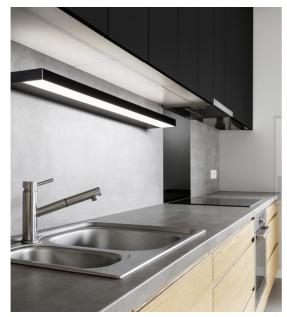

## description

Flat, elegant and bright!

The SLATE family with its different lenghts is very versatile in how to use it. In kitchens, bathroom, hallways and many other applications, the combined up- and downlight comfortably lights the space.