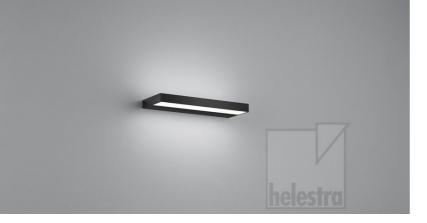

## **SLATE**

wall luminaire item nr. **18/2037.22** 

## description

Flat, elegant and bright!

The SLATE family with its different lenghts is very versatile in how to use it. In kitchens, bathroom, hallways and many other applications, the combined up- and downlight comfortably lights the space.

| color                | mat black              |
|----------------------|------------------------|
| material             | aluminium + satinised  |
|                      | acrylic glass          |
| dimensions           | L 300 mm x B 25 mm x H |
|                      | 105 mm                 |
| lightsource          | LED not exchangeable   |
| control              | not dimmable           |
| system demand        | 6.5 W                  |
| net                  | 360 lm (luminaire/net) |
| gross                | 710 lm (LED-           |
|                      | module/gross)          |
| light color          | 2,900 K - 2,900 K      |
| light emission       | direct/indirect        |
| degree of protection | IP44                   |
|                      |                        |