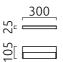

| color                | mat black              |
|----------------------|------------------------|
| material             | aluminium + satinised  |
|                      | acrylic glass          |
| dimensions           | L 300 mm x B 25 mm x H |
|                      | 105 mm                 |
| lightsource          | LED not exchangeable   |
| control              | not dimmable           |
| system demand        | 6.5 W                  |
| net                  | 360 lm (luminaire/net) |
| gross                | 710 lm (LED-           |
|                      | module/gross)          |
| light color          | 2,900 K - 2,900 K      |
| light emission       | direct/indirect        |
| degree of protection | IP44                   |
|                      |                        |