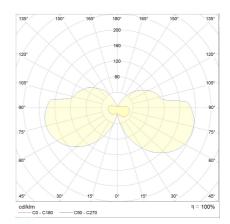

| color                | mat black              |
|----------------------|------------------------|
| material             | aluminium + satinised  |
|                      | acrylic glass          |
| dimensions           | L 300 mm x B 25 mm x H |
|                      | 105 mm                 |
| lightsource          | LED not exchangeable   |
| control              | not dimmable           |
| system demand        | 6.5 W                  |
| net                  | 360 lm (luminaire/net) |
| gross                | 710 lm (LED-           |
|                      | module/gross)          |
| light color          | 2,900 K - 2,900 K      |
| light emission       | direct/indirect        |
| degree of protection | IP44                   |
|                      |                        |