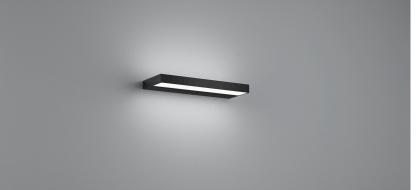

## description

Flat, elegant and bright!

The SLATE family with its different lenghts is very versatile in how to use it. In kitchens, bathroom, hallways and many other applications, the combined up- and downlight comfortably lights the space.

SLATE, wall luminaire, mat black, LED replaceable by specialist, direct/indirect, IP44

| material and dimensions |                               |  |
|-------------------------|-------------------------------|--|
| color                   | mat black                     |  |
| material                | aluminium + satinised acrylic |  |
| material                | glass                         |  |
| dimensions              | L 300 mm x B 25 mm x H 105    |  |
| uimensions              | mm                            |  |
| weight                  | 0.5 kg                        |  |