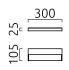

SLATE, wall luminaire, mat black, LED replaceable by specialist, direct/indirect, IP44

| material and dimensions |                               |  |
|-------------------------|-------------------------------|--|
| color                   | mat black                     |  |
| material                | aluminium + satinised acrylic |  |
| material                | glass                         |  |
| dimensions              | L 300 mm x B 25 mm x H 105    |  |
| uimensions              | mm                            |  |
| weight                  | 0.5 kg                        |  |