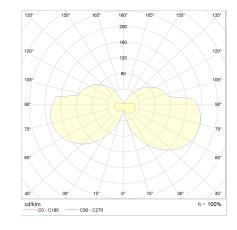

## light and electric specifications

| lightsource                    | LED replaceable by specialist |
|--------------------------------|-------------------------------|
| control                        | not dimmable                  |
| system demand                  | 6.5 W                         |
| net                            | 360 lm (luminaire/net)        |
| gross                          | 710 lm (LED-module/gross)     |
| light color                    | 2,900 K                       |
| CRI                            | 90-100                        |
| light emission                 | direct/indirect               |
| degree of protection           | IP44                          |
| protection class               | 1                             |
| Product type according to EU   |                               |
| 2019/2015 and EU               | containing product            |
| 2019/2020                      |                               |
| Energy efficiency class of the |                               |
| built-in light source(s)       | F                             |
|                                |                               |