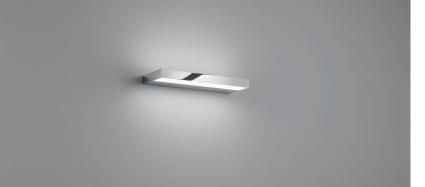

## description

Flat, elegant and bright!

The SLATE family with its different lenghts is very versatile in how to use it. In kitchens, bathroom, hallways and many other applications, the combined up- and downlight comfortably lights the space.

SLATE, wall luminaire, chrome, LED replaceable by specialist, direct/indirect, IP44

| color      | chrome                        |
|------------|-------------------------------|
| material   | aluminium + satinised acrylic |
|            | glass                         |
| dimensions | L 300 mm x B 25 mm x H 105    |
|            | mm                            |
| weight     | 0.5 kg                        |