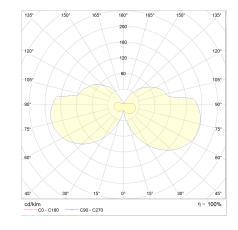

## light and electric specifications

| -                              |                               |  |
|--------------------------------|-------------------------------|--|
| lightsource                    | LED replaceable by specialist |  |
| control                        | not dimmable                  |  |
| system demand                  | 6.5 W                         |  |
| net                            | 360 lm (luminaire/net)        |  |
| gross                          | 710 lm (LED-module/gross)     |  |
| light color                    | 2,900 K                       |  |
| CRI                            | 90-100                        |  |
| light emission                 | direct/indirect               |  |
| degree of protection           | IP44                          |  |
| protection class               | 1                             |  |
| Product type according to EU   |                               |  |
| 2019/2015 and EU               | containing product            |  |
| 2019/2020                      |                               |  |
| Energy efficiency class of the |                               |  |
| built-in light source(s)       | F                             |  |
|                                |                               |  |