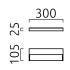

SLATE, wall luminaire, chrome, LED replaceable by specialist, direct/indirect, IP44

| color      | chrome                        |
|------------|-------------------------------|
| material   | aluminium + satinised acrylic |
|            | glass                         |
| dimensions | L 300 mm x B 25 mm x H 105    |
|            | mm                            |
| weight     | 0.5 kg                        |