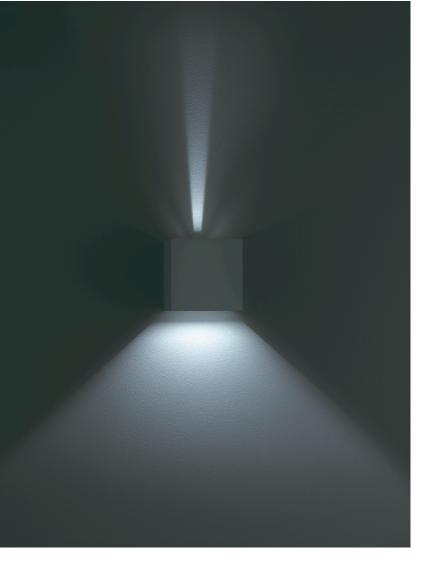

## description

built-in light source(s)

SIRI44, wall luminaire, mat black, LED replaceable by specialist direct/indirect IP54

| specialist, direct/indirect, IP54 |                               |
|-----------------------------------|-------------------------------|
|                                   |                               |
| material and dimensions           |                               |
| color                             | mat black                     |
| material                          | aluminium                     |
| dimensions                        | L 100 mm x B 100 mm x H       |
| differisions                      | 100 mm                        |
| weight                            | 0.9 kg                        |
| light and electric specifications |                               |
| lightsource                       | LED replaceable by specialist |
| control                           | dimmable trailing/leading     |
|                                   | edge                          |
| system demand                     | 7 W                           |
|                                   |                               |

| •                                                             |                           |
|---------------------------------------------------------------|---------------------------|
| net                                                           | 390 lm (luminaire/net)    |
| gross                                                         | 720 lm (LED-module/gross) |
| light color                                                   | 3,000 K                   |
| CRI                                                           | 90-100                    |
| light emission                                                | direct/indirect           |
| degree of protection                                          | IP54                      |
| protection class                                              | 1                         |
| Product type according to EU<br>2019/2015 and EU<br>2019/2020 | containing product        |
| Energy efficiency class of the                                | Г                         |