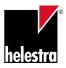

## SIRI44

| Туре       | wall luminaire |
|------------|----------------|
| item nr.   | A28242.73      |
| GTIN (EAN) | 4022671112901  |

## description

SIRI44, wall luminaire, graphite, LED replaceable by specialist, direct/indirect, IP54

| material and dimensions                                       |                                   |
|---------------------------------------------------------------|-----------------------------------|
| color                                                         | graphite                          |
| material                                                      | aluminium                         |
| dimensions                                                    | L 100 mm x B 100 mm x H<br>100 mm |
| weight                                                        | 0.9 kg                            |
| light and electric specifications                             |                                   |
| lightsource                                                   | LED replaceable by specialist     |
| control                                                       | dimmable trailing/leading edge    |
| system demand                                                 | 7 W                               |
| net                                                           | 390 lm (luminaire/net)            |
| gross                                                         | 720 lm (LED-module/gross)         |
| light color                                                   | 3,000 K                           |
| CRI                                                           | 90-100                            |
| light emission                                                | direct/indirect                   |
| degree of protection                                          | IP54                              |
| protection class                                              | 1                                 |
| Product type according to EU<br>2019/2015 and EU<br>2019/2020 | containing product                |
| Energy efficiency class of the<br>built-in light source(s)    | F                                 |
|                                                               |                                   |