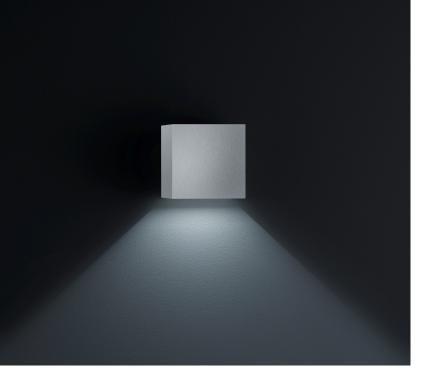

## description

SIRI44, wall luminaire, nickel mat, LED replaceable by specialist, direct/indirect, IP54

| color                             | nickel mat                    |
|-----------------------------------|-------------------------------|
| material                          | aluminium                     |
| dimensions                        | L 100 mm x B 100 mm x H       |
|                                   | 100 mm                        |
| weight                            | 0.9 kg                        |
| light and electric specifications |                               |
| lightsource                       | LED replaceable by specialist |
| control                           | dimmable trailing/leading     |
|                                   | edge                          |
| system demand                     | 7 W                           |
| net                               | 390 lm (luminaire/net)        |
| gross                             | 720 lm (LED-module/gross)     |
| light color                       | 3,000 K                       |
| CRI                               | 90-100                        |
| light emission                    | direct/indirect               |
| degree of protection              | IP54                          |
| protection class                  | 1                             |
| Product type according to EU      |                               |
| 2019/2015 and EU                  | containing product            |
| 2019/2020                         |                               |
| Energy efficiency class of the    | F                             |
| built-in light source(s)          |                               |