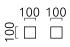

## description

SIRI44, wall luminaire, nickel mat, LED replaceable by specialist, direct/indirect, IP54

| color                             | nickel mat                    |
|-----------------------------------|-------------------------------|
| material                          | aluminium                     |
| dimensions                        | L 100 mm x B 100 mm x H       |
|                                   | 100 mm                        |
| weight                            | 0.9 kg                        |
| light and electric specifications |                               |
| lightsource                       | LED replaceable by specialist |
| control                           | dimmable trailing/leading     |
|                                   | edge                          |
| system demand                     | 7 W                           |
| net                               | 390 lm (luminaire/net)        |
| gross                             | 720 lm (LED-module/gross)     |
| light color                       | 3,000 K                       |
| CRI                               | 90-100                        |
| light emission                    | direct/indirect               |
| degree of protection              | IP54                          |
| protection class                  | 1                             |
| Product type according to EU      |                               |
| 2019/2015 and EU                  | containing product            |
| 2019/2020                         |                               |
| Energy efficiency class of the    | F                             |
| built-in light source(s)          |                               |