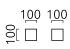

SIRI44, wall luminaire, mat white, LED replaceable by specialist, direct/indirect, IP54

| material and dimensions           |                               |
|-----------------------------------|-------------------------------|
| color                             | mat white                     |
| material                          | aluminium                     |
| dimensions                        | L 100 mm x B 100 mm x H       |
| differisions                      | 100 mm                        |
| weight                            | 0.9 kg                        |
|                                   |                               |
| light and electric specifications |                               |
| lightsource                       | LED replaceable by specialist |
| control                           | dimmable trailing/leading     |
| Control                           | edge                          |