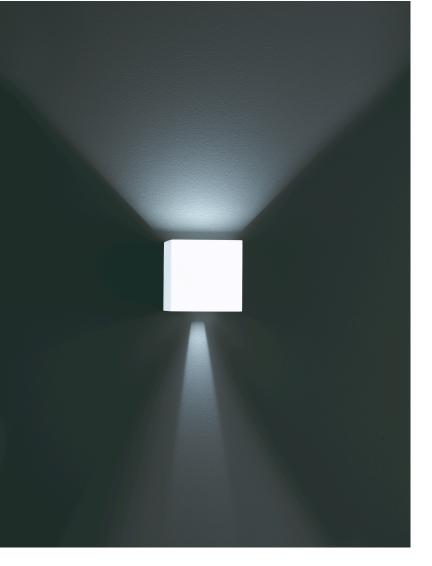

SIRI44, wall luminaire, mat white, LED replaceable by specialist, direct/indirect, IP54

| material and dimensions           |                               |
|-----------------------------------|-------------------------------|
| color                             | mat white                     |
| material                          | aluminium                     |
| dimensions                        | L 100 mm x B 100 mm x H       |
| differisions                      | 100 mm                        |
| weight                            | 0.9 kg                        |
|                                   |                               |
| light and electric specifications |                               |
| lightsource                       | LED replaceable by specialist |
| control                           | dimmable trailing/leading     |
| Control                           | edge                          |

| control                                                       | edge                      |
|---------------------------------------------------------------|---------------------------|
| system demand                                                 | 7 W                       |
| net                                                           | 390 lm (luminaire/net)    |
| gross                                                         | 720 lm (LED-module/gross) |
| light color                                                   | 3,000 K                   |
| CRI                                                           | 90-100                    |
| light emission                                                | direct/indirect           |
| degree of protection                                          | IP54                      |
| protection class                                              | 1                         |
| Product type according to EU<br>2019/2015 and EU<br>2019/2020 | containing product        |
| Energy efficiency class of the built-in light source(s)       | F                         |