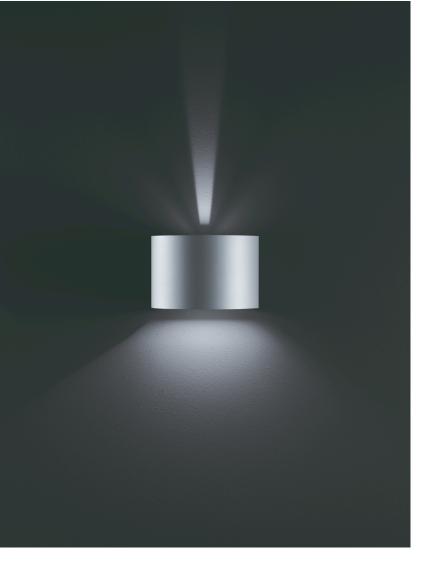

## description

built-in light source(s)

errors and changes excepted

SIRI44-R, wall luminaire, silver grey, LED replaceable by specialist, direct/indirect, IP54

| material and dimensions            |                               |
|------------------------------------|-------------------------------|
| color                              | silver grey                   |
| material                           | aluminium                     |
| dimensions                         | L 100 mm x B 150 mm x H       |
| differisions                       | 125 mm                        |
| weight                             | 0.95 kg                       |
| light and electric specifications  |                               |
| ilgitt and electric specifications |                               |
| lightsource                        | LED replaceable by specialist |
|                                    | dimmable trailing/leading     |

| lightsource                                                   | LED replaceable by specialist  |
|---------------------------------------------------------------|--------------------------------|
| control                                                       | dimmable trailing/leading edge |
| system demand                                                 | 7 W                            |
| net                                                           | 390 lm (luminaire/net)         |
| gross                                                         | 720 lm (LED-module/gross)      |
| light color                                                   | 3,000 K                        |
| CRI                                                           | 90-100                         |
| light emission                                                | direct/indirect                |
| degree of protection                                          | IP54                           |
| protection class                                              | 1                              |
| Product type according to EU<br>2019/2015 and EU<br>2019/2020 | containing product             |
| Energy efficiency class of the                                | F                              |