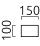

## description

built-in light source(s)

errors and changes excepted

SIRI44-R, wall luminaire, silver grey, LED replaceable by specialist, direct/indirect, IP54

| material and dimensions            |                               |
|------------------------------------|-------------------------------|
| color                              | silver grey                   |
| material                           | aluminium                     |
| dimensions                         | L 100 mm x B 150 mm x H       |
| differisions                       | 125 mm                        |
| weight                             | 0.95 kg                       |
| light and electric specifications  |                               |
| ilgitt and electric specifications |                               |
| lightsource                        | LED replaceable by specialist |
|                                    | dimmable trailing/leading     |