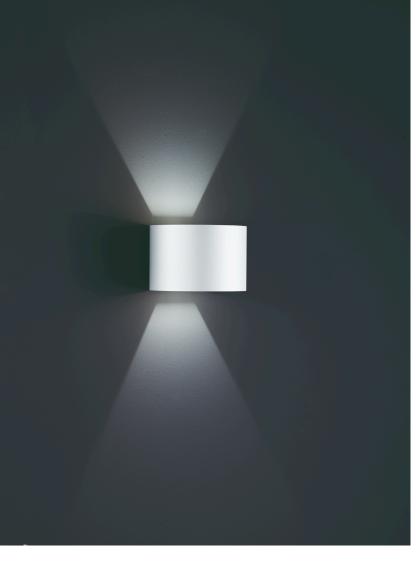

## description

SIRI44-R, wall luminaire, mat white, LED replaceable by specialist, direct/indirect, IP54

| color                                                   | mat white                     |
|---------------------------------------------------------|-------------------------------|
|                                                         |                               |
| material                                                | aluminium                     |
| dimensions                                              | L 100 mm x B 150 mm x H       |
|                                                         | 125 mm                        |
| weight                                                  | 0.95 kg                       |
|                                                         |                               |
| light and electric specifications                       | ł                             |
| lightsource                                             | LED replaceable by specialist |
| control                                                 | dimmable trailing/leading     |
|                                                         | edge                          |
| system demand                                           | 7 W                           |
| net                                                     | 390 lm (luminaire/net)        |
| gross                                                   | 720 lm (LED-module/gross)     |
| light color                                             | 3,000 K                       |
| CRI                                                     | 90-100                        |
| light emission                                          | direct/indirect               |
| degree of protection                                    | IP54                          |
| protection class                                        | 1                             |
| Product type according to EU                            |                               |
| 2019/2015 and EU                                        | containing product            |
| 2019/2020                                               |                               |
| Energy efficiency class of the built-in light source(s) | F                             |