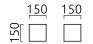

## description

SIRI44-L, wall luminaire, silver grey, LED replaceable by specialist, direct/indirect, IP54

| color      | silver grey             |
|------------|-------------------------|
| material   | aluminium               |
| dimensions | L 150 mm x B 150 mm x H |
|            | 150 mm                  |
| weight     | 1.9 kg                  |