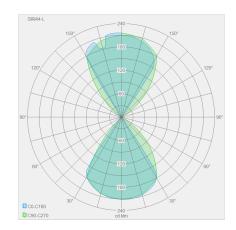

| light and electric specifications                             |                                |
|---------------------------------------------------------------|--------------------------------|
| lightsource                                                   | LED replaceable by specialist  |
| control                                                       | dimmable trailing/leading edge |
| system demand                                                 | 15 W                           |
| net                                                           | 850 lm (luminaire/net)         |
| gross                                                         | 1,550 lm (LED-module/gross)    |
| light color                                                   | 3,000 K                        |
| CRI                                                           | 90-100                         |
| light emission                                                | direct/indirect                |
| degree of protection                                          | IP54                           |
| protection class                                              | 1                              |
| Product type according to EU<br>2019/2015 and EU<br>2019/2020 | containing product             |
| Energy efficiency class of the built-in light source(s)       | F                              |