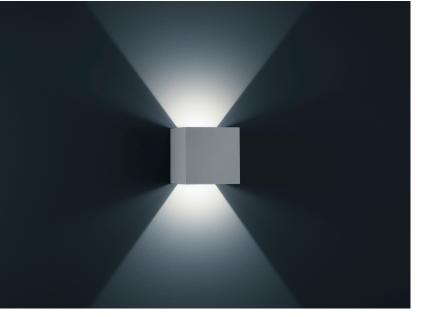

## description

SIRI44-L, wall luminaire, silver grey, LED replaceable by specialist, direct/indirect, IP54

| color      | silver grey             |
|------------|-------------------------|
| material   | aluminium               |
| dimensions | L 150 mm x B 150 mm x H |
|            | 150 mm                  |
| weight     | 1.9 kg                  |