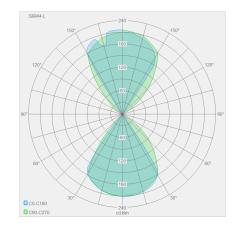

| light and electric specifications                             |                                   |  |
|---------------------------------------------------------------|-----------------------------------|--|
| lightsource                                                   | LED replaceable by specialist     |  |
| control                                                       | dimmable trailing/leading<br>edge |  |
| system demand                                                 | 15 W                              |  |
| net                                                           | 850 lm (luminaire/net)            |  |
| gross                                                         | 1,550 lm (LED-module/gross)       |  |
| light color                                                   | 3,000 K                           |  |
| CRI                                                           | 90-100                            |  |
| light emission                                                | direct/indirect                   |  |
| degree of protection                                          | IP54                              |  |
| protection class                                              | 1                                 |  |
| Product type according to EU<br>2019/2015 and EU<br>2019/2020 | containing product                |  |
| Energy efficiency class of the built-in light source(s)       | F                                 |  |