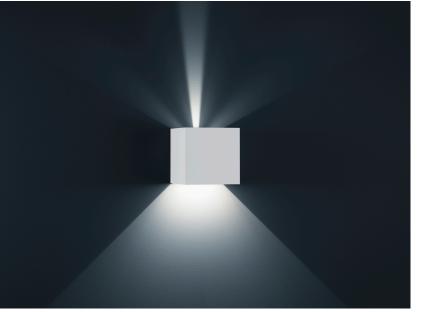

## description

SIRI44-L, wall luminaire, mat white, LED replaceable by specialist, direct/indirect, IP54

| color      | mat white               |
|------------|-------------------------|
| material   | aluminium               |
| dimensions | L 150 mm x B 150 mm x H |
|            | 150 mm                  |
| weight     | 1.9 kg                  |