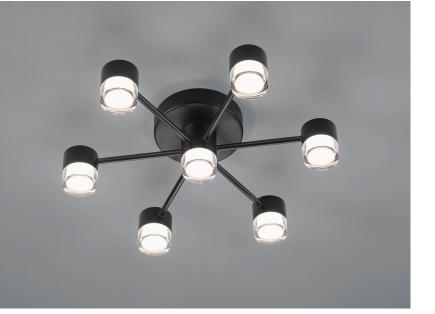

## description

SIMO, ceiling luminaire, mat black, LED replaceable by specialist, direct, IP20

| color                             | mat black                     |
|-----------------------------------|-------------------------------|
|                                   | steel + partially satinised   |
| material                          | acrylic glass                 |
| dimensions                        | D 475 mm x H 135 mm           |
| weight                            | 2.85 kg                       |
| light and electric specifications |                               |
| lightsource                       | LED replaceable by specialist |
|                                   |                               |