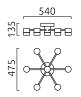

## description

SIMO, ceiling luminaire, mat black, LED replaceable by specialist, direct, IP20

| color                             | mat black                     |
|-----------------------------------|-------------------------------|
|                                   | steel + partially satinised   |
| material                          | acrylic glass                 |
| dimensions                        | D 475 mm x H 135 mm           |
| weight                            | 2.85 kg                       |
| light and electric specifications |                               |
| lightsource                       | LED replaceable by specialist |
|                                   |                               |