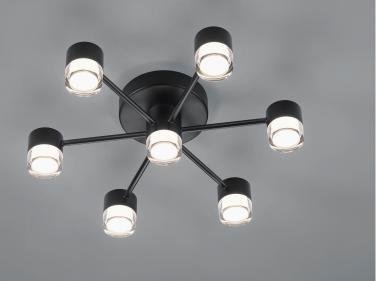

## description

short text

SIMO, ceiling luminaire, mat black, LED replaceable by specialist, direct, IP20

| mat black                   |
|-----------------------------|
| steel + partially satinised |
| acrylic glass               |
| D 475 mm x H 135 mm         |
| 2.85 kg                     |
|                             |