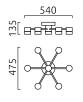

## description

short text

SIMO, ceiling luminaire, mat black, LED replaceable by specialist, direct, IP20

| mat black                   |
|-----------------------------|
| steel + partially satinised |
| acrylic glass               |
| D 475 mm x H 135 mm         |
| 2.85 kg                     |
|                             |