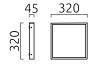

## description

SCALA, Wandleuchte%2CDeckenleuchte, graphite, LED replaceable by specialist, direct, IP44

| material and dimensions |                                             |
|-------------------------|---------------------------------------------|
| color                   | graphite                                    |
| material                | stainless steel + white acrylic<br>diffusor |
| dimensions              | L 320 mm x B 320 mm x H 45<br>mm            |
| weight                  | 2.9 kg                                      |