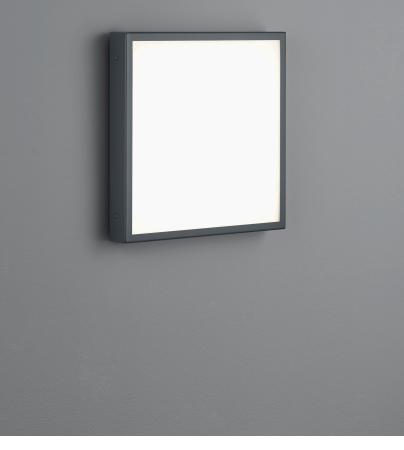

## description

SCALA, Wandleuchte%2CDeckenleuchte, graphite, LED replaceable by specialist, direct, IP44

| material and dimensions |                                             |
|-------------------------|---------------------------------------------|
| color                   | graphite                                    |
| material                | stainless steel + white acrylic<br>diffusor |
| dimensions              | L 320 mm x B 320 mm x H 45<br>mm            |
| weight                  | 2.9 kg                                      |