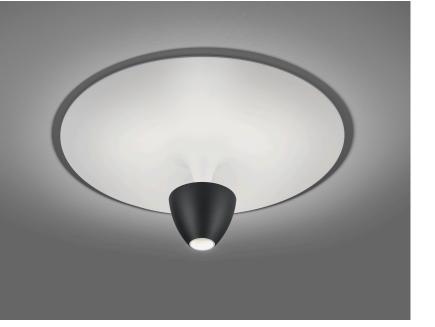

## description

built-in light source(s)

REDO, ceiling luminaire, black - white, LED replaceable by specialist, direct/indirect, IP20

| material and dimensions |                                        |
|-------------------------|----------------------------------------|
| color                   | black - white                          |
| material                | aluminium + satinised acrylic diffusor |
| dimensions              | D 500 mm x H 235 mm                    |
| weight                  | 3.5 kg                                 |

| light and electric specifications                             |                                           |
|---------------------------------------------------------------|-------------------------------------------|
| lightsource                                                   | LED replaceable by specialist             |
| control                                                       | dimmable trailing/leading edge            |
| Casambi                                                       | optionally available with CASAMBI control |
| system demand                                                 | 12 W                                      |
| net                                                           | 830 lm (luminaire/net)                    |
| gross                                                         | 1,320 lm (LED-module/gross)               |
| light color                                                   | 2,700 K                                   |
| CRI                                                           | 90-100                                    |
| beam angle                                                    | 60 °                                      |
| light emission                                                | direct/indirect                           |
| degree of protection                                          | IP20                                      |
| protection class                                              | 1                                         |
| Product type according to EU<br>2019/2015 and EU<br>2019/2020 | containing product                        |
| Energy efficiency class of the                                | F                                         |