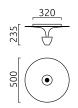

## description

built-in light source(s)

REDO, ceiling luminaire, black - white, LED replaceable by specialist, direct/indirect, IP20

| material and dimensions |                                        |
|-------------------------|----------------------------------------|
| color                   | black - white                          |
| material                | aluminium + satinised acrylic diffusor |
| dimensions              | D 500 mm x H 235 mm                    |
| weight                  | 3.5 kg                                 |