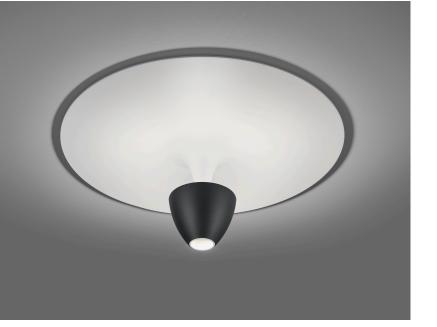

## **REDO**

| Туре       | ceiling luminaire |
|------------|-------------------|
| item nr.   | 25/2118.62        |
| GTIN (EAN) | 4022671113533     |

## description

built-in light source(s)

REDO, black - white, LED replaceable by specialist, direct/indirect, IP20

| material and dimensions |                                        |
|-------------------------|----------------------------------------|
| color                   | black - white                          |
| material                | aluminium + satinised acrylic diffusor |
| dimensions              | D 500 mm x H 235 mm                    |
| weight                  | 3.5 kg                                 |