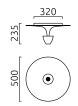

## description

built-in light source(s)

REDO, black - white, LED replaceable by specialist, direct/indirect, IP20

| material and dimensions |                                        |
|-------------------------|----------------------------------------|
| color                   | black - white                          |
| material                | aluminium + satinised acrylic diffusor |
| dimensions              | D 500 mm x H 235 mm                    |
| weight                  | 3.5 kg                                 |