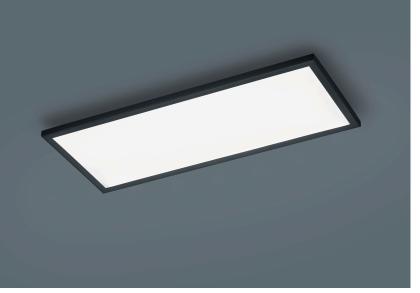

## description

Ultra-flat surface-mounted ceiling light with very homogeneous light distribution,

frame available in different finishings.

RACK, ceiling luminaire, mat black, LED replaceable by specialist, direct, IP20

| material and dimensions |                               |
|-------------------------|-------------------------------|
| color                   | mat black                     |
| material                | aluminium + satinised acrylic |
| material                | diffusor                      |
| dimensions              | L 610 mm x B 260 mm x H 40    |
|                         | mm                            |
| weight                  | 3.4 kg                        |
|                         |                               |