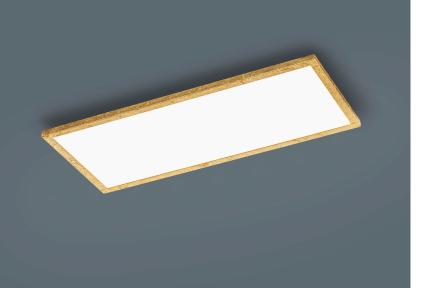

## description

Ultra-flat surface-mounted ceiling light with very homogeneous light distribution,

frame available in different finishings.

RACK, ceiling luminaire, gold leaf, LED replaceable by specialist, direct, IP20

| material and dimensions |                                           |
|-------------------------|-------------------------------------------|
| color                   | gold leaf                                 |
| material                | aluminium + satinised acrylic<br>diffusor |
| dimensions              | L 610 mm x B 260 mm x H 40<br>mm          |
| weight                  | 3.4 kg                                    |