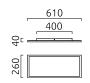

| material and dimensions |                                           |
|-------------------------|-------------------------------------------|
| color                   | gold leaf                                 |
| material                | aluminium + satinised acrylic<br>diffusor |
| dimensions              | L 610 mm x B 260 mm x H 40<br>mm          |
| weight                  | 3.4 kg                                    |