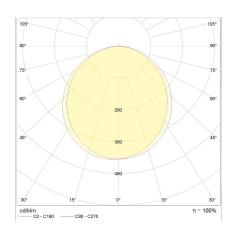

| light and electric specifications                             |                                              |
|---------------------------------------------------------------|----------------------------------------------|
| lightsource                                                   | LED replaceable by specialist                |
| control                                                       | dimmable trailing/leading<br>edge            |
| Casambi                                                       | optionally available with<br>CASAMBI control |
| system demand                                                 | 22 W                                         |
| net                                                           | 1,730 lm (luminaire/net)                     |
| gross                                                         | 2,460 lm (LED-module/gross)                  |
| light color                                                   | 2,900 K                                      |
| CRI                                                           | 90-100                                       |
| light emission                                                | direct                                       |
| degree of protection                                          | IP20                                         |
| protection class                                              | 1                                            |
| Product type according to EU<br>2019/2015 and EU<br>2019/2020 | containing product                           |
| Energy efficiency class of the built-in light source(s)       | F                                            |