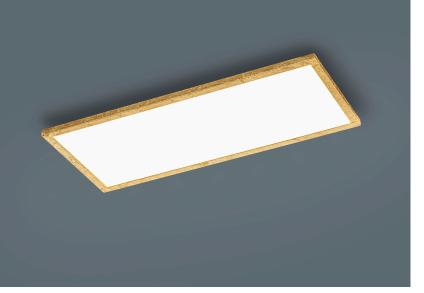

## description

Ultra-flat surface-mounted ceiling light with very homogeneous light distribution,

frame available in different finishings.

RACK, ceiling luminaire, gold leaf, LED replaceable by specialist, direct, IP20

| material and dimensions |                                           |
|-------------------------|-------------------------------------------|
| color                   | gold leaf                                 |
| material                | aluminium + satinised acrylic<br>diffusor |
| dimensions              | L 610 mm x B 260 mm x H 40                |
| umensions               | mm                                        |
| weight                  | 3.4 kg                                    |