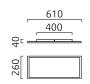

| material and dimensions |                                           |
|-------------------------|-------------------------------------------|
| color                   | gold leaf                                 |
| material                | aluminium + satinised acrylic<br>diffusor |
| dimensions              | L 610 mm x B 260 mm x H 40                |
| umensions               | mm                                        |
| weight                  | 3.4 kg                                    |