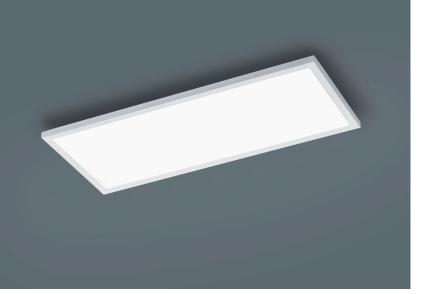

## description

Ultra-flat surface-mounted ceiling light with very homogeneous light distribution,

frame available in different finishings.

RACK, ceiling luminaire, mat white, LED replaceable by specialist, direct, IP20

| material and dimensions |                               |
|-------------------------|-------------------------------|
|                         |                               |
| color                   | mat white                     |
| material                | aluminium + satinised acrylic |
| material                | diffusor                      |
| dimensions              | L 610 mm x B 260 mm x H 40    |
| umensions               | mm                            |
| weight                  | 3.4 kg                        |
| weight                  |                               |