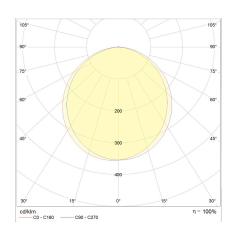

| light and electric specifications                             |                                              |
|---------------------------------------------------------------|----------------------------------------------|
| lightsource                                                   | LED replaceable by specialist                |
| control                                                       | dimmable trailing/leading edge               |
| Casambi                                                       | optionally available with<br>CASAMBI control |
| system demand                                                 | 22 W                                         |
| net                                                           | 1,730 lm (luminaire/net)                     |
| gross                                                         | 2,460 lm (LED-module/gross)                  |
| light color                                                   | 2,900 K                                      |
| CRI                                                           | 90-100                                       |
| light emission                                                | direct                                       |
| degree of protection                                          | IP20                                         |
| protection class                                              | 1                                            |
| Product type according to EU<br>2019/2015 and EU<br>2019/2020 | containing product                           |
| Energy efficiency class of the built-in light source(s)       | F                                            |