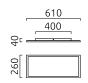

| material and dimensions |                               |
|-------------------------|-------------------------------|
|                         |                               |
| color                   | mat white                     |
| material                | aluminium + satinised acrylic |
| material                | diffusor                      |
| dimensions              | L 610 mm x B 260 mm x H 40    |
| umensions               | mm                            |
| weight                  | 3.4 kg                        |
| weight                  |                               |