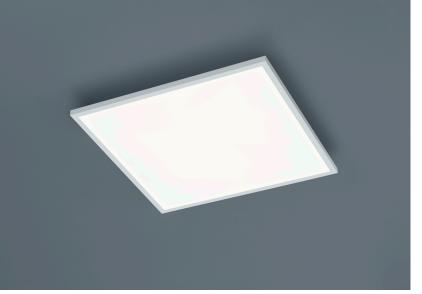

## description

Ultra-flat surface-mounted ceiling light with very homogeneous light distribution,

frame available in different finishings.

RACK, ceiling luminaire, mat white, LED replaceable by specialist, direct, IP20

| material and dimensions |                               |
|-------------------------|-------------------------------|
| color                   | mat white                     |
| material                | aluminium + satinised acrylic |
|                         | diffusor                      |
| dimensions              | L 400 mm x B 400 mm x H 35    |
|                         | mm                            |
| weight                  | 3.65 kg                       |
|                         |                               |