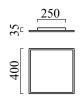

| material and dimensions |                               |
|-------------------------|-------------------------------|
| color                   | mat white                     |
| material                | aluminium + satinised acrylic |
|                         | diffusor                      |
| dimensions              | L 400 mm x B 400 mm x H 35    |
|                         | mm                            |
| weight                  | 3.65 kg                       |
|                         |                               |